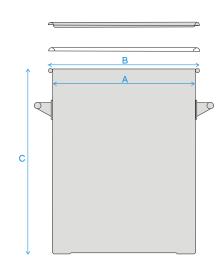

Nominal Volume: 20 Litres
Brimful Volume: 21 Litres

Method of Construction: Welds ground and polished Surface Finish: Better than 0.5 microns Ra

Dimensions A = 300 mm

B = 320 mm C = 300 mm

Graduation Marks: None