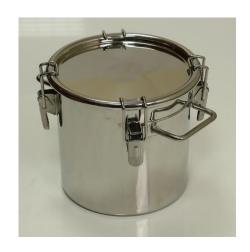

## 2. Photograph:

## 3. Product Information:

Description Toggle Drum 20L

Materials of Construction: - Body: 316L stainless steel

- Lid: 316L stainless steel- Toggles: 304 stainless steel- Handles: 304 stainless steel

- Gasket: Silicone (FDA 177.2600 compliant & BSE/TSE free)